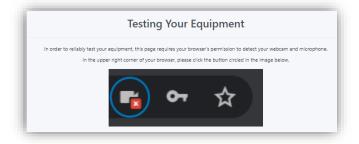

#### **HOW DO I KNOW IF MY COMPUTER IS READY?**

Please click on the link below to "Test Your Equipment" and make sure it is ready for the exam.

https://go.proctoru.com/testitout