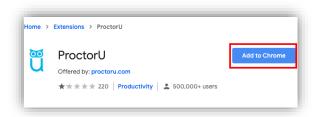

### **ANY ADDITIONAL ITEMS REQUIRED?**

Yes, you need to **Download the ProctorU Extension**.

**Chrome** Extension: <u>CLICK HERE</u>. FireFox Extension: <u>CLICK HERE</u>.