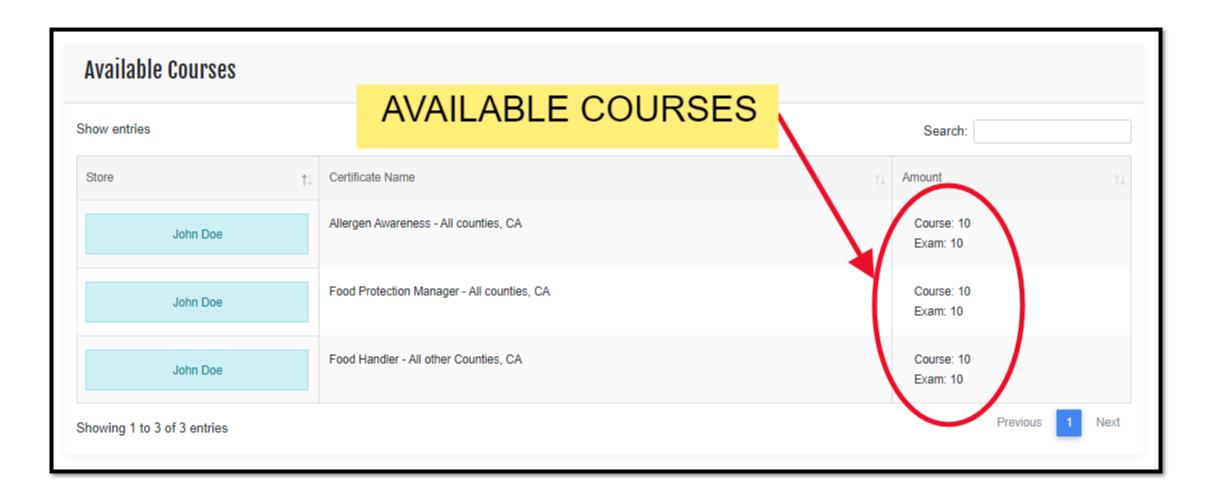

# YOUR "DASHBOARD" HAS THREE MAIN AREAS:

- 1- Activation Codes: These will be provided to you by Always Food Safe.
- 2- Real-Time tracking of training and final exam results.
- 3- Courses Available (courses don't expire!)

#### 3. AVAILABLE COURSES

This area tells you the amount of courses you have available.

Remember: Your courses don't expire. Use them this year or next, no problem!