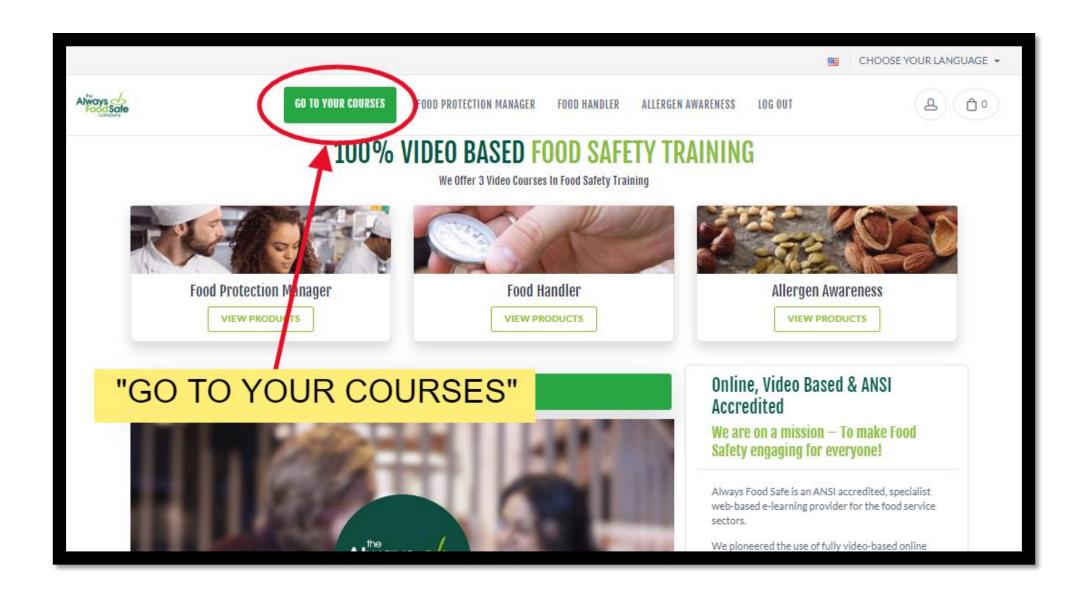

**HOW TO USE YOUR DASHBAORD** 

# LOGIN at www.alwaysfoodsafe.com and click on "GO TO YOUR COURSES"



# Go to "DASHBOARD"





# YOUR "DASHBOARD" HAS THREE MAIN AREAS:

- 1- Activation Codes: These will be provided to you by Always Food Safe.
- 2- Real-Time tracking of training and final exam results.
- 3- Courses Available (courses don't expire!)

#### 1. ACTIVATION CODES FOR EMPLOYEES.

A Universal Code for all your staff. These codes will come pre-loaded with your

Dashboard.



#### 2. REAL TIME TRACKING OF TRAINING AND EXAM RESULTS

In this area of the Dashboard, you can see how your staff is advancing through their courses. Also their exam's final score.



#### 3. AVAILABLE COURSES

This area tells you the amount of courses you have available.



Remember: Your courses don't expire. Use them this year or next, no problem!

### **ALL CERTIFICATES IN A SINGLE LOCATION**



Click on