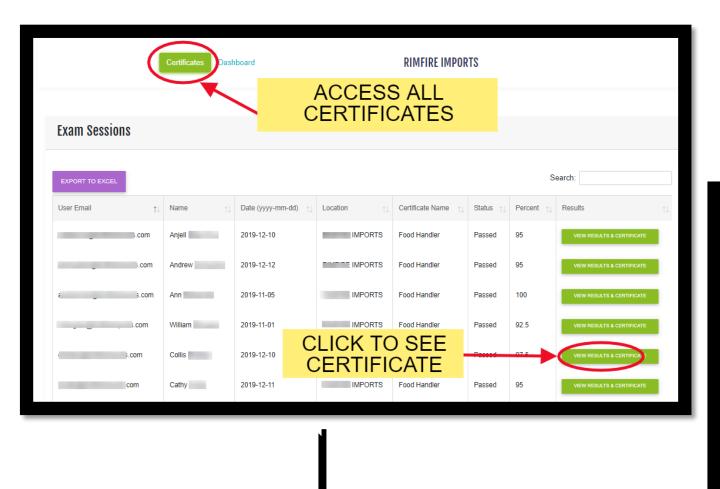

### **ALL CERTIFICATES IN A SINGLE LOCATION**

Click on the tab "Certificates" at the top of the page.

## ALL YOUR STAFF'S CERTIFICATES IN A SINGLE LOCATION!