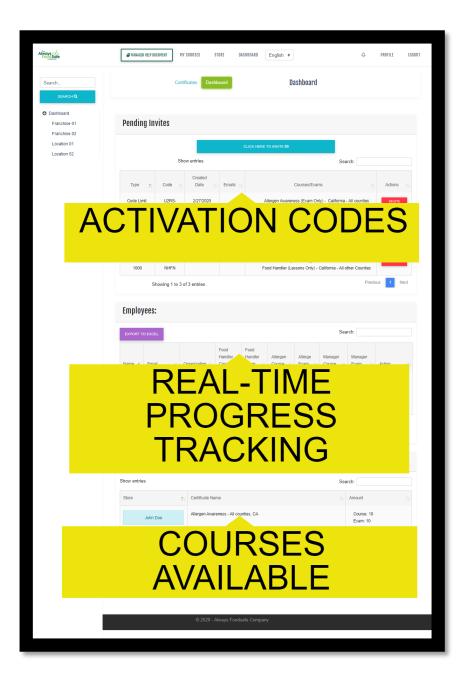

# YOUR "DASHBOARD" HAS THREE MAIN AREAS:

- 1- Activation Codes: These will be provided to you by Always Food Safe.
- 2- Real-Time tracking of training and final exam results.
- 3- Courses Available (courses don't expire!)

#### 1. ACTIVATION CODES FOR EMPLOYEES.

A Universal Code for all your staff. These codes will come pre-loaded with your

Dashboard.

#### 2. REAL TIME TRACKING OF TRAINING AND EXAM RESULTS

In this area of the Dashboard, you can see how your staff is advancing through their courses. Also their exam's final score.

#### 3. AVAILABLE COURSES

This area tells you the amount of courses you have available.

Remember: Your courses don't expire. Use them this year or next, no problem!