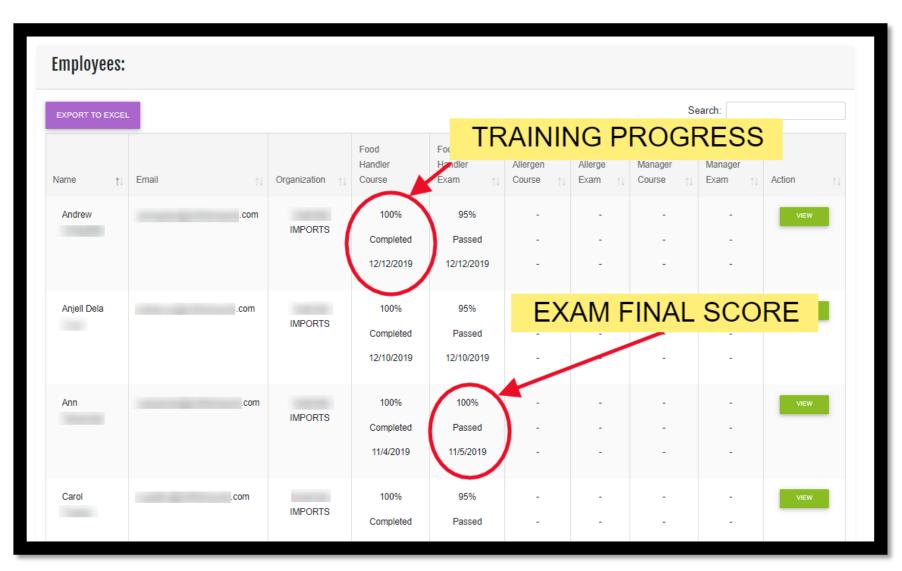

# YOUR "DASHBOARD" HAS THREE MAIN AREAS:

- 1- Activation Codes: These will be provided to you by Always Food Safe.
- 2- Real-Time tracking of training and final exam results.
- 3- Courses Available (courses don't expire!)

#### 2. REAL TIME TRACKING OF TRAINING AND EXAM RESULTS

In this area of the Dashboard, you can see how your staff is advancing through their courses. Also their exam's final score.