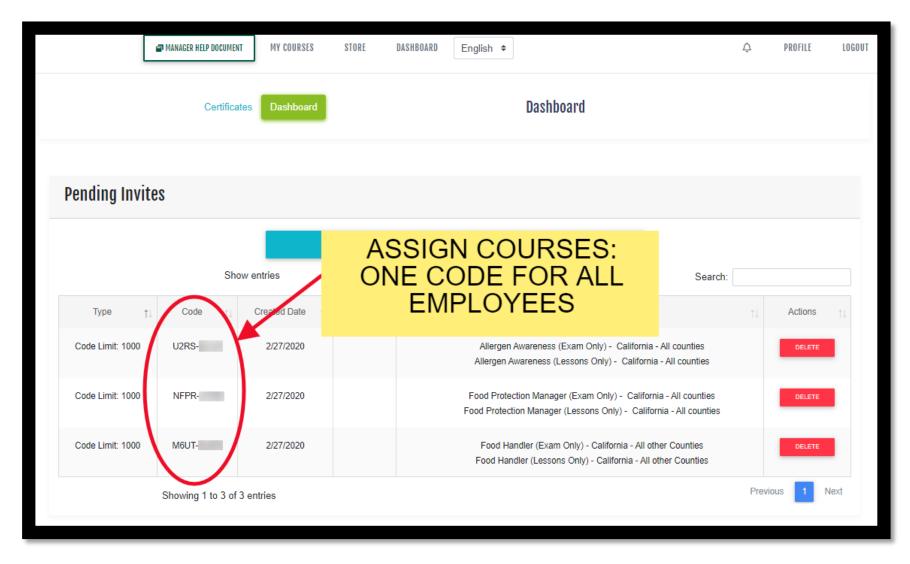

# YOUR "DASHBOARD" HAS THREE MAIN AREAS:

- 1- Activation Codes: These will be provided to you by Always Food Safe.
- 2- Real-Time tracking of training and final exam results.
- 3- Courses Available (courses don't expire!)

#### 1. ACTIVATION CODES FOR EMPLOYEES.

A Universal Code for all your staff. These codes will come pre-loaded with your

Dashboard.