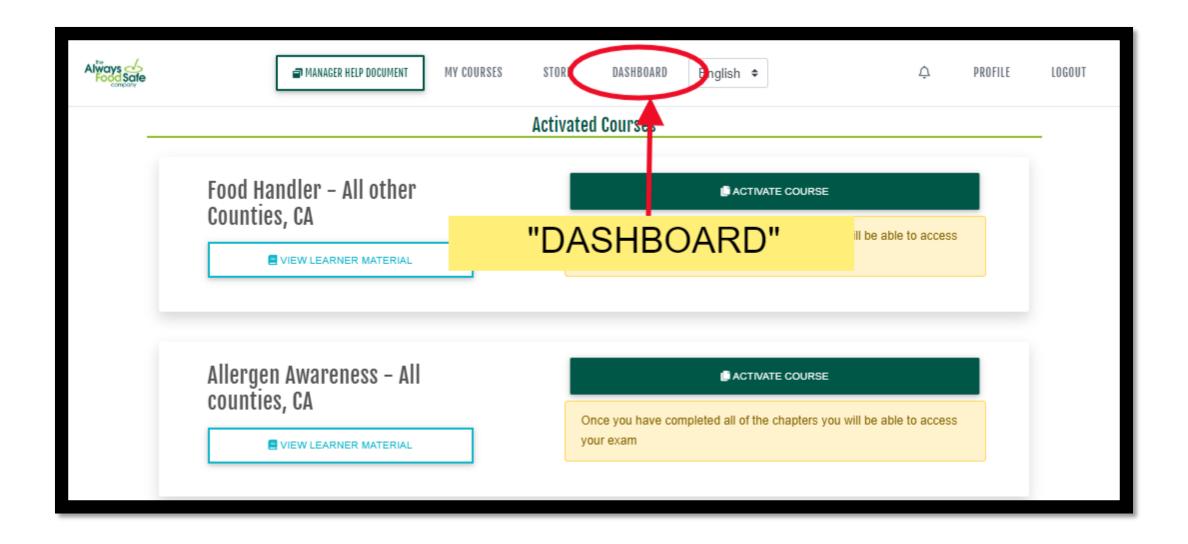

**HOW TO USE YOUR DASHBAORD** 

# LOGIN at www.alwaysfoodsafe.com and click on "GO TO YOUR COURSES"



# Go to "DASHBOARD"





# YOUR "DASHBOARD" HAS THREE MAIN AREAS:

- 1- Activation Codes: These will be provided to you by Always Food Safe.
- 2- Real-Time tracking of training and final exam results.
- 3- Courses Available (courses don't expire!)

#### 1. ACTIVATION CODES FOR EMPLOYEES.

A Universal Code for all your staff. These codes will come pre-loaded with your

Dashboard.



#### 2. REAL TIME TRACKING OF TRAINING AND EXAM RESULTS

In this area of the Dashboard, you can see how your staff is advancing through their courses. Also their exam's final score.



#### 3. AVAILABLE COURSES

This area tells you the amount of courses you have available.



Remember: Your courses don't expire. Use them this year or next, no problem!

### **ALL CERTIFICATES IN A SINGLE LOCATION**



Click on the tab "Certificates"