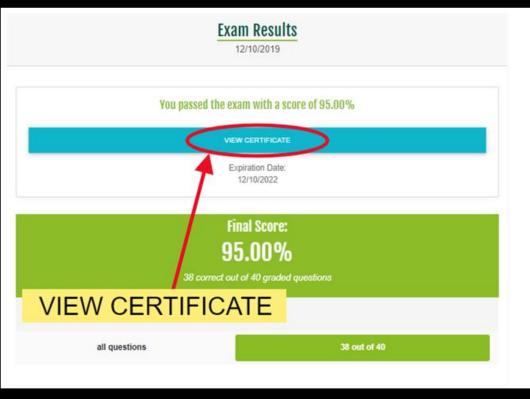

#### 2. REAL TIME TRACKING OF TRAINING AND EXAM RESULTS

In this area of the Dashboard, you can see how your staff is advancing through their courses. Also their exam's final score.